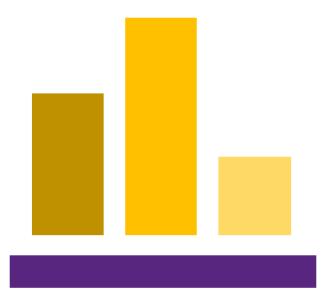

### **MARCH 2024**

\$1.6M was the average asking price across the 28 detached, semi-detached, and townhouse listings.

### **MARCH 2023**

\$1.2M was the average asking price across the 20 detached, semi-detached, and townhouse listings. ↑30% MARCH 2024.

### FEBRUARY 2024

\$1.6M was the average asking price across 22 detached, semi-detached, and townhouse listings.  $\sqrt{1}$ % MARCH 2024.