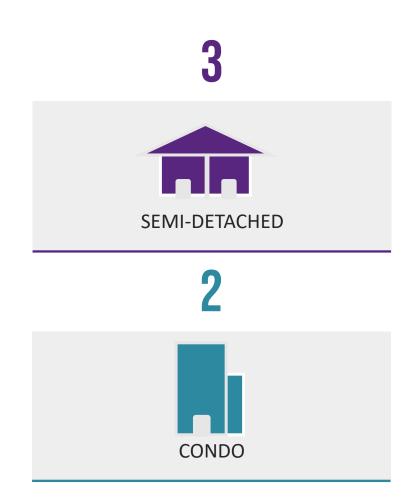

# **ACTIVE LISTINGS: MARCH 2024**

REMINERATION

MICH LEUNG Realty Inc., Brokerage

**BERCZY** 