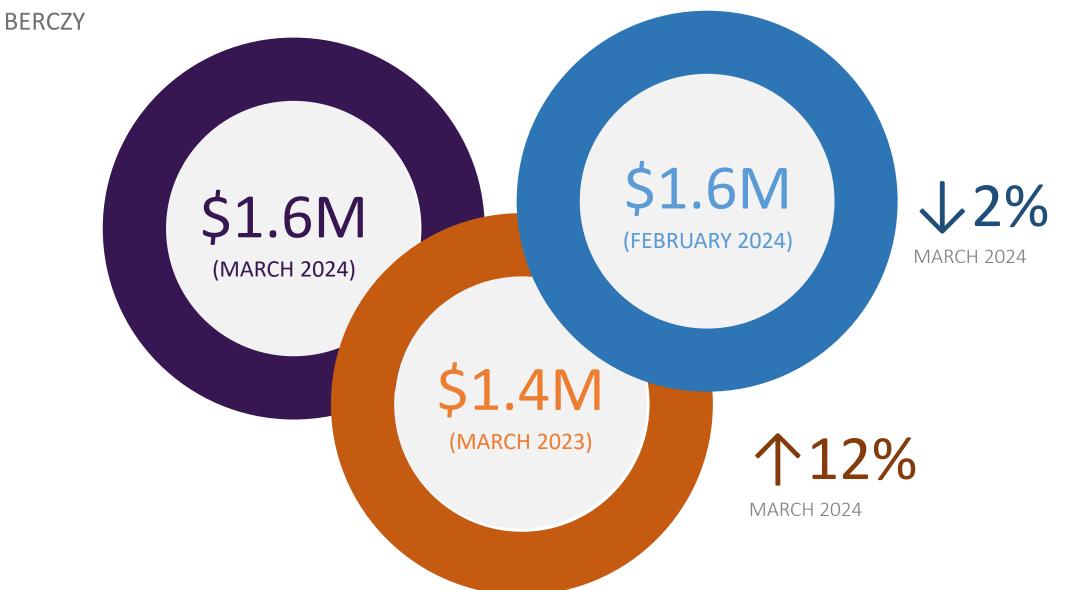

for residential and condo listings in MARCH 2024.

# **ACTIVE LISTINGS: MARCH 2024**

REMINERATION

MICH LEUNG Realty Inc., Brokerage

**BERCZY** 







# **ACTIVE LISTINGS: MARCH 2023**



**BERCZY** 



# **ACTIVE LISTINGS: FEBRUARY 2024**





## **AVERAGE ASKING PRICE: FREEHOLD**



**BERCZY** 



### **MARCH 2024**

\$1.6M was the average asking price across the 28 detached, semi-detached, and townhouse listings.



### **MARCH 2023**

\$1.2M was the average asking price across the 20 detached, semi-detached, and townhouse listings. ↑30% MARCH 2024.



### FEBRUARY 2024

\$1.6M was the average asking price across 22 detached, semi-detached, and townhouse listings.  $\sqrt{1}$ % MARCH 2024.

# **AVERAGE ASKING PRICE: CONDO**



**BERCZY** 



# **AVERAGE SELLING PRICE: FREEHOLD**





# **AVERAGE SELLING PRICE: CONDO**



**BERCZY** 







**0%**MARCH 2024

**0%**MARCH 2024

# DAYS ON MARKET: FREEHOLD

REJUNA Realtron

MICH LEUNG Realty Inc., Brokerage

**BERCZY** 







**75%**MARCH 2024

**0%**MARCH 2024

# DAYS ON MARKET: CONDO



**BERCZY** 







**0%**MARCH 2024

**0%**MARCH 2024





647-988-9080 

mich@michleung.com