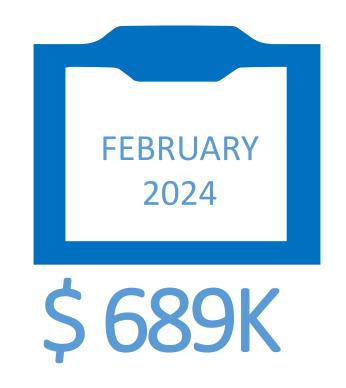

CTIVE LISTINGS: MARCH 2024**

REMINERATION

MICH LEUNG Realty Inc., Brokerage

**BERCZY** 







# **ACTIVE LISTINGS: MARCH 2023**



**BERCZY** 



# **ACTIVE LISTINGS: FEBRUARY 2024**





## **AVERAGE ASKING PRICE: FREEHOLD**



**BERCZY** 



### **MARCH 2024**

\$1.6M was the average asking price across the 28 detached, semi-detached, and townhouse listings.



### **MARCH 2023**

\$1.2M was the average asking price across the 20 detached, semi-detached, and townhouse listings. ↑30% MARCH 2024.



### FEBRUARY 2024

\$1.6M was the average asking price across 22 detached, semi-detached, and townhouse listings.  $\sqrt{1}$ % MARCH 2024.

# **AVERAGE ASKING PRICE: CONDO**



**BERCZY** 



# **AVERAGE SELLING PRICE: FREEHOLD**





# **AVERAGE SELLING PRICE: CONDO**



**BERCZY** 







**0%**MARCH 2024

**0%**MARCH 2024

# DAYS ON MARKET: FREEHOLD

REJUNA Realtron

MICH LEUNG Realty Inc., Brokerage

**BERCZY** 







**75%**MARCH 2024

**0%**MARCH 2024

# DAYS ON MARKET: CONDO



**BERCZY** 







**0%**MARCH 2024

**0%**MARCH 2024





647-988-9080 

mich@michleung.com