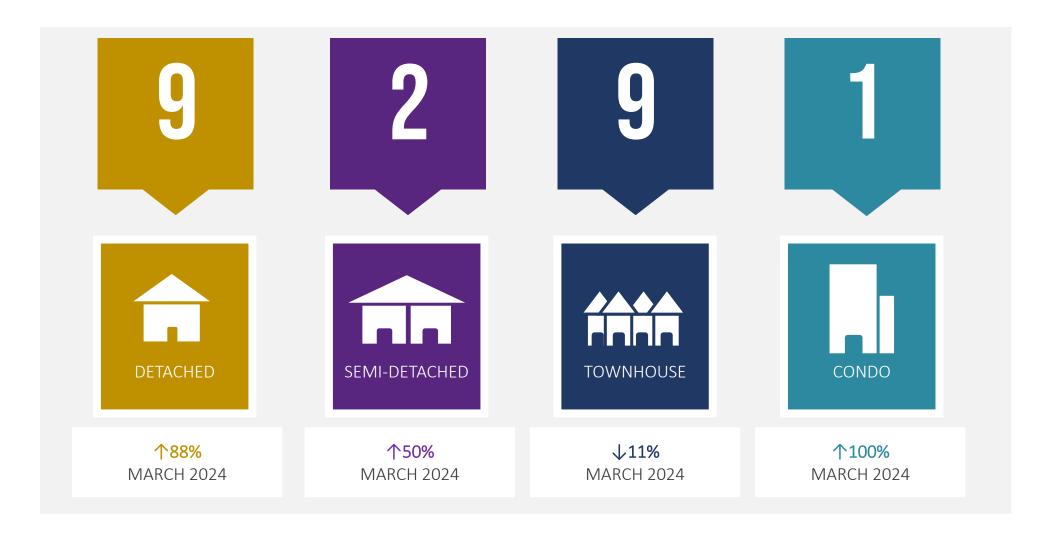

# **ACTIVE LISTINGS: MARCH 2024**

REMINERATION

MICH LEUNG Realty Inc., Brokerage

**BERCZY** 