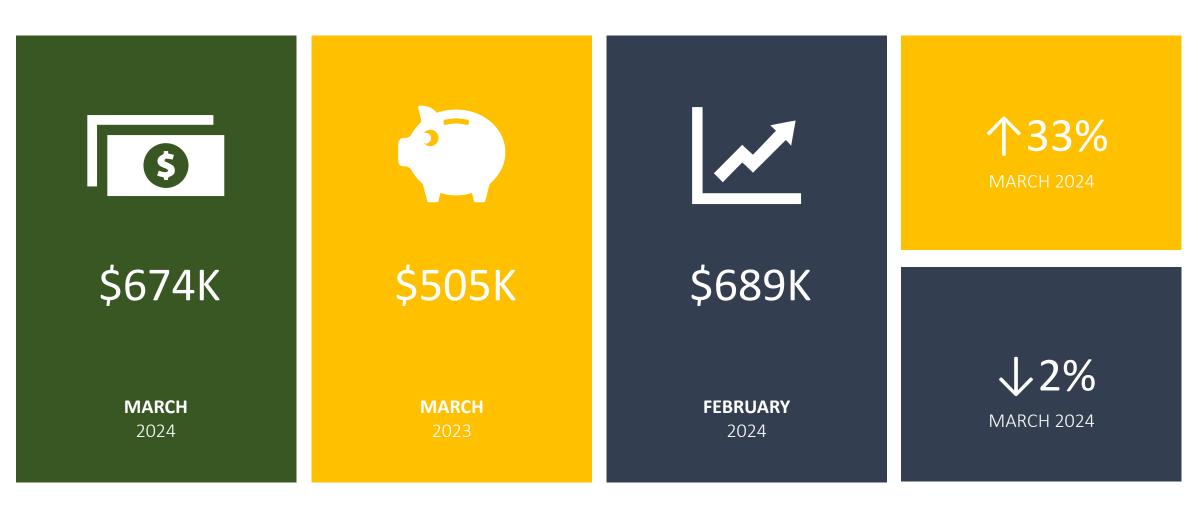

## **AVERAGE ASKING PRICE: FREEHOLD**

**BERCZY** 

### **MARCH 2024**

\$1.6M was the average asking price across the 28 detached, semi-detached, and townhouse listings.

### **MARCH 2023**

\$1.2M was the average asking price across the 20 detached, semi-detached, and townhouse listings. ↑30% MARCH 2024.

### FEBRUARY 2024

\$1.6M was the average asking price across 22 detached, semi-detached, and townhouse listings.  $\sqrt{1}$ % MARCH 2024.