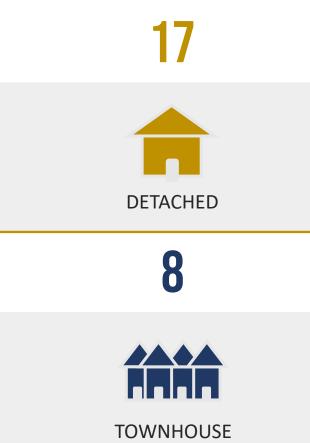

# **ACTIVE LISTINGS: MARCH 2024**

REMINERATION

MICH LEUNG Realty Inc., Brokerage

**BERCZY** 