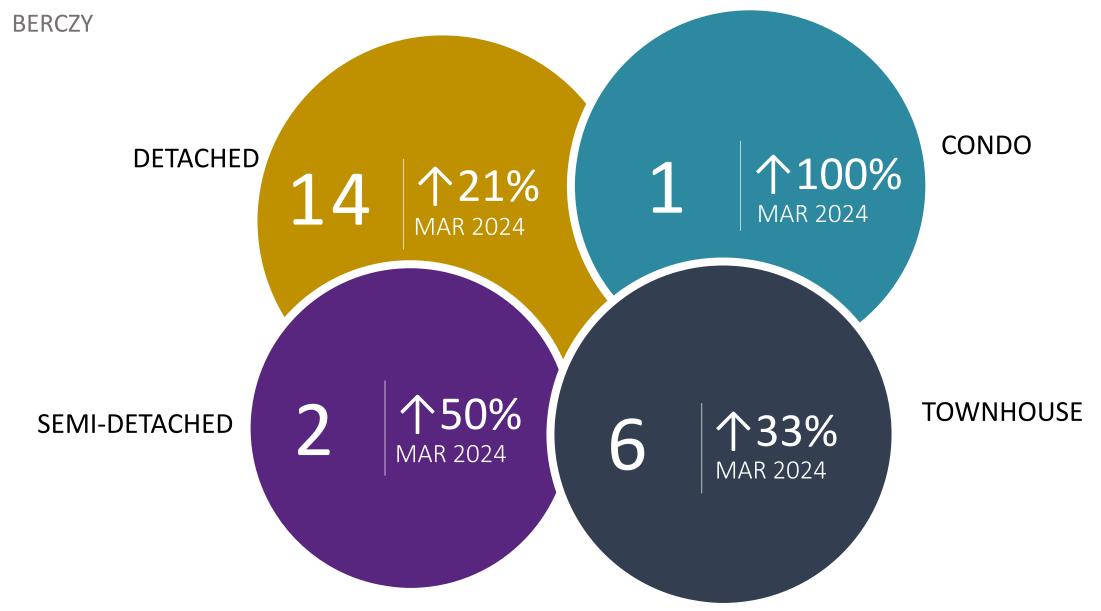

# **ACTIVE LISTINGS: MARCH 2024**

REMINERATION

MICH LEUNG Realty Inc., Brokerage

**BERCZY** 