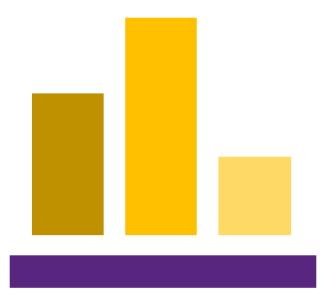

# **AVERAGE ASKING PRICE: FREEHOLD**

### **CATHEDRALTOWN**

### **MARCH 2024**

\$1.5M was the average asking price across the 14 detached, semi-detached, and townhouse listings.

### **MARCH 2023**

\$1.5M was the average asking price across the 5 detached, semi-detached, and townhouse listings. 0% MARCH 2024.

### FEBRUARY 2024

\$1.3M was the average asking price across 9 detached, semi-detached, and townhouse listings. ↑17% MARCH 2024.