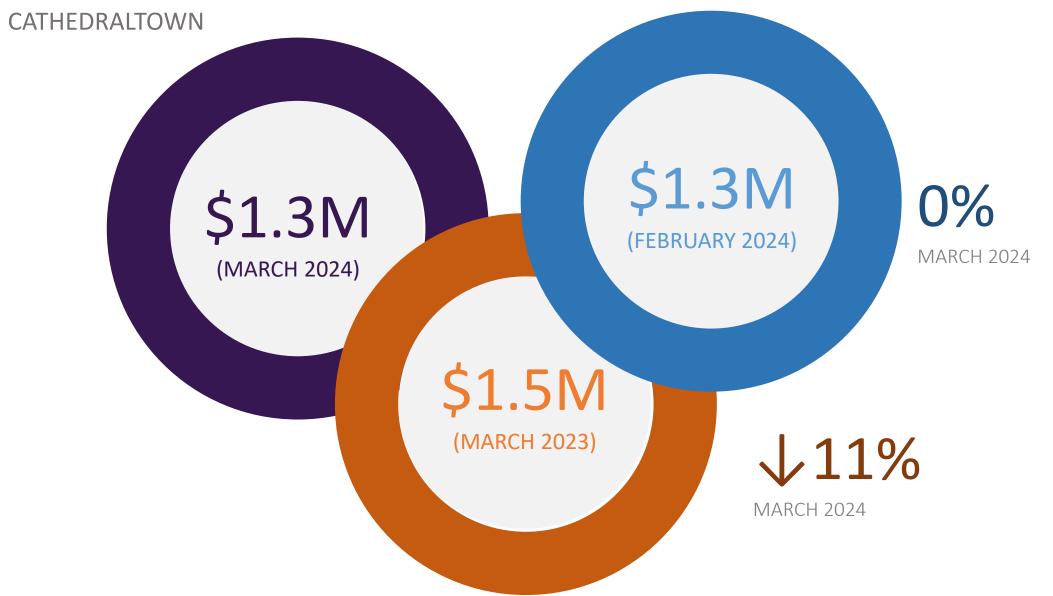

# **AVERAGE SELLING PRICE: FREEHOLD**

# DAYS ON MARKET: FREEHOLD

CATHEDRALTOWN

**↓38%**MARCH 2024