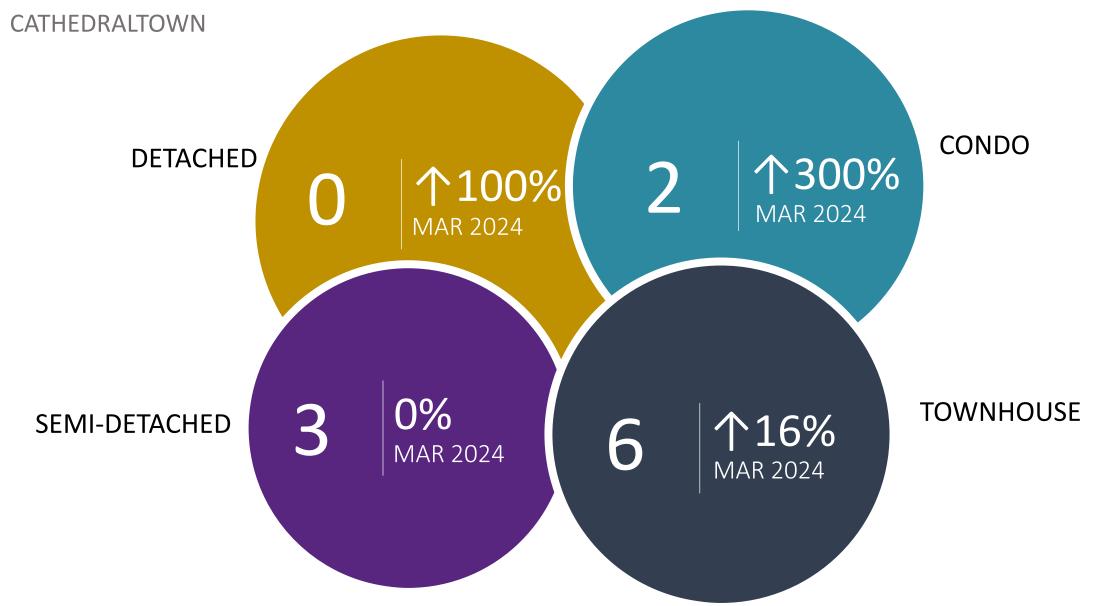

# **Market Infographics**





**℃** 647-988-9080 **⊠** mich@michleung.com



# MARKET UPDATE MARCH 2024

MHKCH ZUZ4





647-988-9080 

mich@michleung.com



# **CATHEDRALTOWN NEIGHBOURHOOD SUMMARY**





**Active Listings** 



Average List Price

\$1.4M \$1.2M



Average Sale Price



Average Days On Market

Averages for residential and condo listings in MARCH 2024.

# **ACTIVE LISTINGS: MARCH 2024**

# REMINERATION MICH LEUNG Realty Inc., Brokerage

CATHEDRALTOWN







**TOWNHOUSE** 

# **ACTIVE LISTINGS: MARCH 2023**



### CATHEDRALTOWN



# **ACTIVE LISTINGS: FEBRUARY 2024**





# **AVERAGE ASKING PRICE: FREEHOLD**



### **CATHEDRALTOWN**



### **MARCH 2024**

\$1.5M was the average asking price across the 14 detached, semi-detached, and townhouse listings.



### **MARCH 2023**

\$1.5M was the average asking price across the 5 detached, semi-detached, and townhouse listings. 0% MARCH 2024.



### FEBRUARY 2024

\$1.3M was the average asking price across 9 detached, semi-detached, and townhouse listings. ↑17% MARCH 2024.

# **AVERAGE ASKING PRICE: CONDO**



### CATHEDRALTOWN



# **AVERAGE SELLING PRICE: FREEHOLD**





# **AVERAGE SELLING PRICE: CONDO**



**CATHEDRALTOWN** 







100%
MARCH 2024

**100%** 

**MARCH 2024** 

# DAYS ON MARKET: FREEHOLD



CATHEDRALTOWN







**↓38%**MARCH 2024



## DAYS ON MARKET: CONDO



CATHEDRALTOWN







100%
MARCH 2