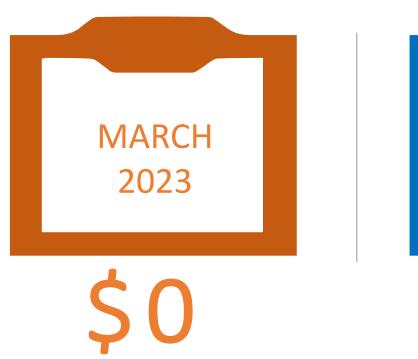

REMINERATION MICH LEUNG Realty Inc., Brokerage

CATHEDRALTOWN







**TOWNHOUSE** 

# **ACTIVE LISTINGS: MARCH 2023**



### CATHEDRALTOWN



# **ACTIVE LISTINGS: FEBRUARY 2024**





# **AVERAGE ASKING PRICE: FREEHOLD**



### **CATHEDRALTOWN**



### **MARCH 2024**

\$1.5M was the average asking price across the 14 detached, semi-detached, and townhouse listings.



### **MARCH 2023**

\$1.5M was the average asking price across the 5 detached, semi-detached, and townhouse listings. 0% MARCH 2024.



### FEBRUARY 2024

\$1.3M was the average asking price across 9 detached, semi-detached, and townhouse listings. ↑17% MARCH 2024.

# **AVERAGE ASKING PRICE: CONDO**



### CATHEDRALTOWN



# **AVERAGE SELLING PRICE: FREEHOLD**





# **AVERAGE SELLING PRICE: CONDO**



**CATHEDRALTOWN** 







100%
MARCH 2024

**100%** 

**MARCH 2024** 

# DAYS ON MARKET: FREEHOLD



CATHEDRALTOWN







**↓38%**MARCH 2024



## DAYS ON MARKET: CONDO



CATHEDRALTOWN







100%
MARCH 2024







647-988-9080 

mich@michleung.com