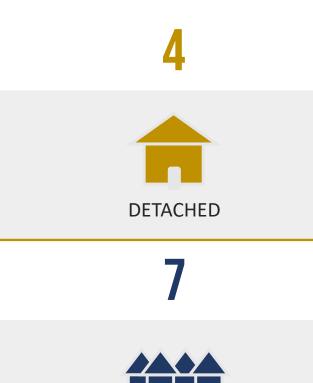

# **ACTIVE LISTINGS: MARCH 2024**

### **MARCH 2024**

\$1.5M was the average asking price across the 14 detached, semi-detached, and townhouse listings.