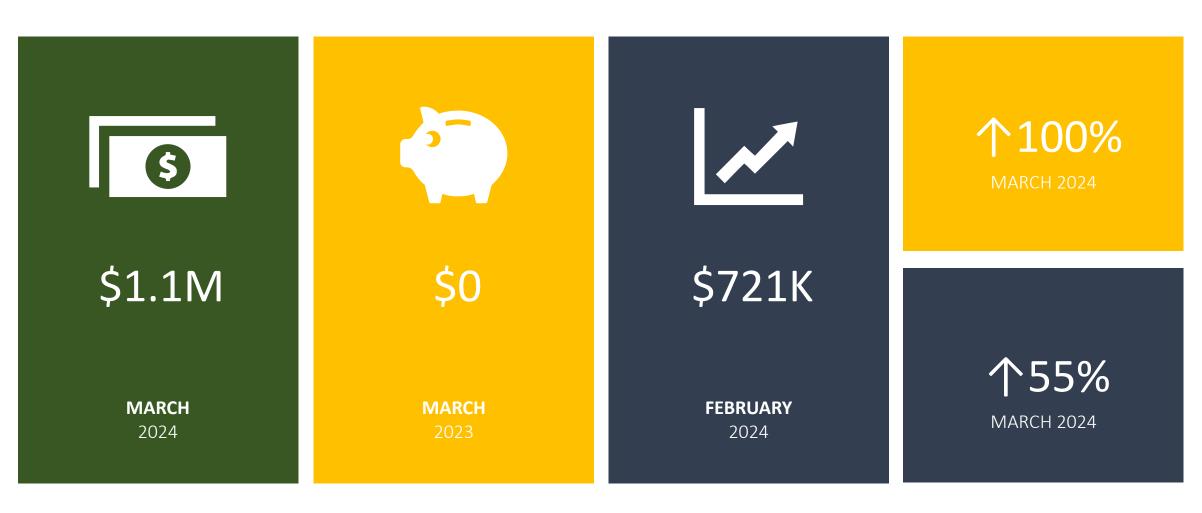

# **AVERAGE SELLING PRICE: CONDO**

**CATHEDRALTOWN** 

100%
MARCH 2024

**100%** 

**MARCH 2024** 

## DAYS ON MARKET: CONDO

CATHEDRALTOWN

100%
MARCH 2024

647-988-9080 

mich@michleung.com