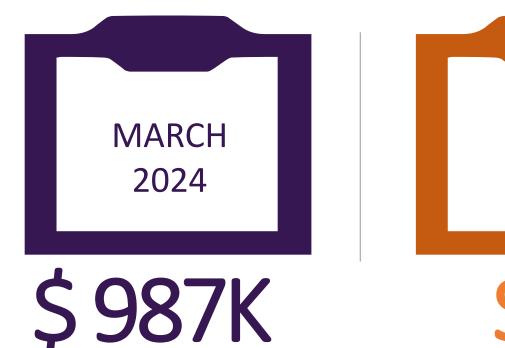

# REMINERATION MICH LEUNG Realty Inc., Brokerage

CATHEDRALTOWN







**TOWNHOUSE** 

# **ACTIVE LISTINGS: MARCH 2023**



### CATHEDRALTOWN



# **ACTIVE LISTINGS: FEBRUARY 2024**





# **AVERAGE ASKING PRICE: FREEHOLD**



### **CATHEDRALTOWN**



### **MARCH 2024**

\$1.5M was the average asking price across the 14 detached, semi-detached, and townhouse listings.



### **MARCH 2023**

\$1.5M was the average asking price across the 5 detached, semi-detached, and townhouse listings. 0% MARCH 2024.



### FEBRUARY 2024

\$1.3M was the average asking price across 9 detached, semi-detached, and townhouse listings. ↑17% MARCH 2024.

# **AVERAGE ASKING PRICE: CONDO**



### CATHEDRALTOWN



# **AVERAGE SELLING PRICE: FREEHOLD**





# **AVERAGE SELLING PRICE: CONDO**



**CATHEDRALTOWN** 







100%
MARCH 2024

**100%** 

**MARCH 2024** 

# DAYS ON MARKET: FREEHOLD



CATHEDRALTOWN







**↓38%**MARCH 2024



## DAYS ON MARKET: CONDO



CATHEDRALTOWN







100%
MARCH 2024







647-988-9080 

mich@michleung.com