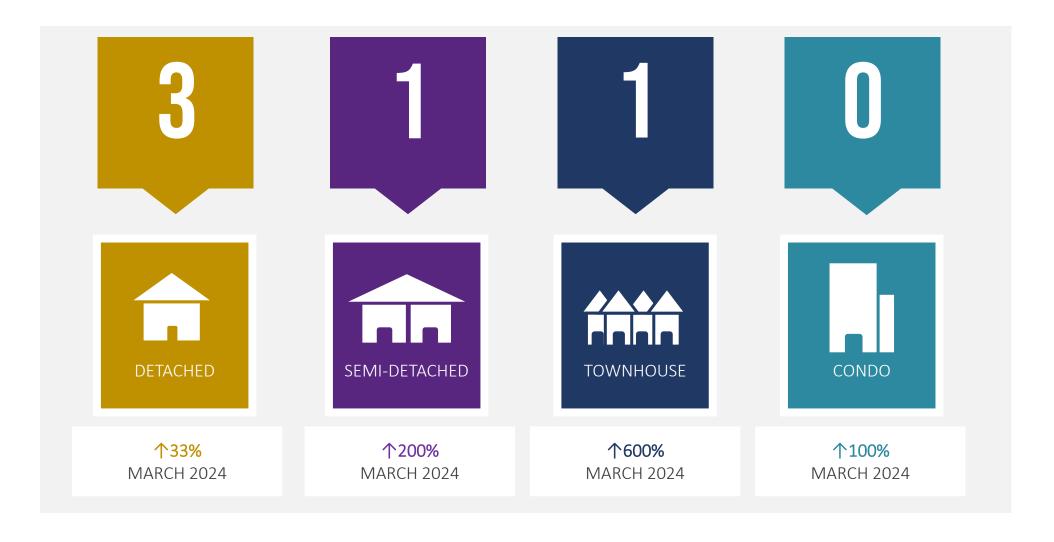

# **Market Infographics**





**℃** 647-988-9080 **⊠** mich@michleung.com



# MARKET UPDATE MARCH 2024

MHKCH ZUZ4





647-988-9080 

mich@michleung.com



# **CATHEDRALTOWN NEIGHBOURHOOD SUMMARY**





**Active Listings** 



Average List Price

\$1.4M \$1.2M



Average Sale Price



Average Days On Market

Averages for residential and condo listings in MARCH 2024.

# **ACTIVE LISTINGS: MARCH 2024**

# REMINERATION MICH LEUNG Realty Inc., Brokerage

CATHEDRALTOWN







**TOWNHOUSE** 

# **ACTIVE LISTINGS: MARCH 2023**



### CATHEDRALTOWN



# **ACTIVE LISTINGS: FEBRUARY 2024**





# **AVERAGE ASKING PRICE: FREEHOLD**



### **CATHEDRALTOWN**



### **MARCH 2024**

\$1.5M was the average asking price across the 14 detached, semi-detached, and townhouse listings.



### **MARCH 2023**

\$1.5M was the average asking price across the 5 detached, semi-detached, and townhouse listings. 0% MARCH 2024.



### FEBRUARY 2024

\$1.3M was the average asking price across 9 detached, semi-detached, and townhouse listings. ↑17% MARCH 2024.

# **AVERAGE ASKING PRICE: CONDO**



### CATHEDRALTOWN



# **AVERAGE SELLING PRICE: FREEHOLD**





# **AVERAGE SELLING PRICE: CONDO**



**CATHEDRALTOWN** 







100%
MARCH 2024

**100%** 

**MARCH 2024** 

# DAYS ON MARKET: FREEHOLD



CATHEDRALTOWN







**↓38%**MARCH 2024



## DAYS ON MARKET: