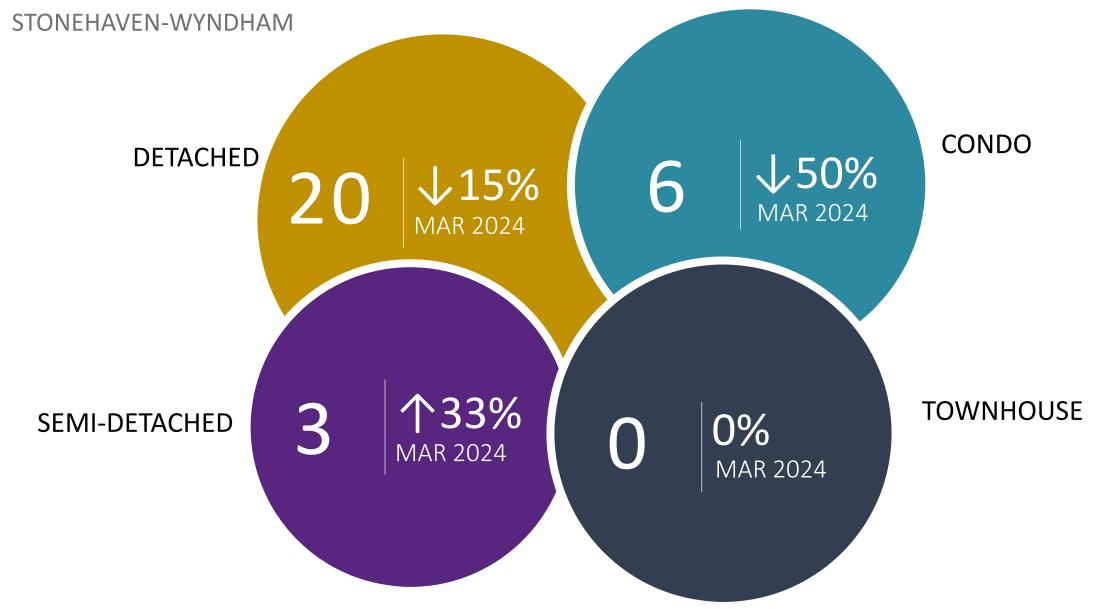

## **ACTIVE LISTINGS: MARCH 2024**

#### **MARCH 2024**

\$1.7M was the average asking price across the 21 detached, semi-detached, and townhouse listings.