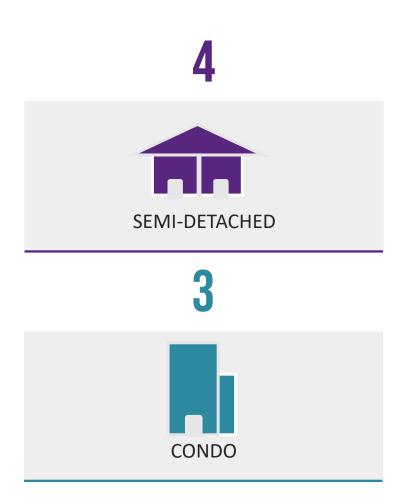

## **ACTIVE LISTINGS: MARCH 2023**

#### **MARCH 2023**

\$1.6M was the average asking price across the 17 detached, semi-detached, and townhouse listings. \^8\% MARCH 2024.