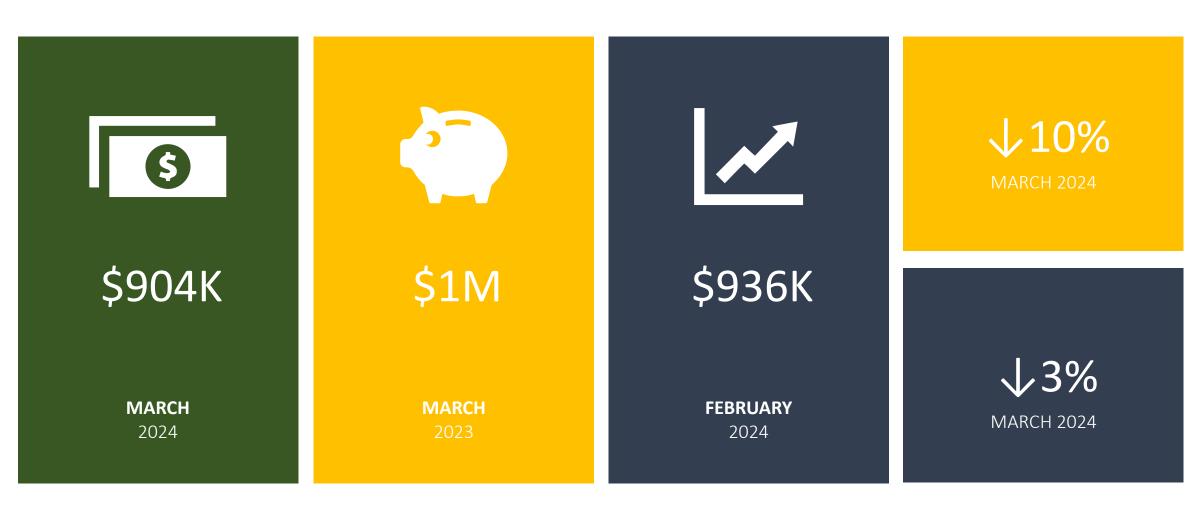

ntial and condo listings in MARCH 2024.

## **ACTIVE LISTINGS: MARCH 2024**

# REMINERATION MICH LEUNG Realty Inc., Brokerage

STONEHAVEN-WYNDHAM







## **ACTIVE LISTINGS: MARCH 2023**



#### STONEHAVEN-WYNDHAM



## **ACTIVE LISTINGS: FEBRUARY 2024**





### **AVERAGE ASKING PRICE: FREEHOLD**



#### STONEHAVEN-WYNDHAM



#### **MARCH 2024**

\$1.7M was the average asking price across the 21 detached, semi-detached, and townhouse listings.



#### **MARCH 2023**

\$1.6M was the average asking price across the 17 detached, semi-detached, and townhouse listings. \^8\% MARCH 2024.



#### FEBRUARY 2024

**\$1.7M** was the average asking price across **23** detached, semi-detached, and townhouse listings. **0%** MARCH 2024.

## **AVERAGE ASKING PRICE: CONDO**



#### STONEHAVEN-WYNDHAM



## **AVERAGE SELLING PRICE: FREEHOLD**





## **AVERAGE SELLING PRICE: CONDO**



STONEHAVEN-WYNDHAM







**↓22%**MARCH 2024



## DAYS ON MARKET: FREEHOLD



STONEHAVEN-WYNDHAM







**↓46%**MARCH 2024

**7%**MARCH 2024

## DAYS ON MARKET: CONDO



STONEHAVEN-WYNDHAM









**0%**MARCH 2024





647-988-9080 

mich@michleung.com