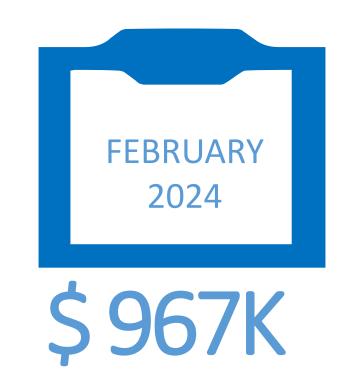

Inc., Brokerage

STONEHAVEN-WYNDHAM







## **ACTIVE LISTINGS: MARCH 2023**



#### STONEHAVEN-WYNDHAM



## **ACTIVE LISTINGS: FEBRUARY 2024**





### **AVERAGE ASKING PRICE: FREEHOLD**



#### STONEHAVEN-WYNDHAM



#### **MARCH 2024**

\$1.7M was the average asking price across the 21 detached, semi-detached, and townhouse listings.



#### **MARCH 2023**

\$1.6M was the average asking price across the 17 detached, semi-detached, and townhouse listings. \^8\% MARCH 2024.



#### FEBRUARY 2024

**\$1.7M** was the average asking price across **23** detached, semi-detached, and townhouse listings. **0%** MARCH 2024.

## **AVERAGE ASKING PRICE: CONDO**



#### STONEHAVEN-WYNDHAM



## **AVERAGE SELLING PRICE: FREEHOLD**





## **AVERAGE SELLING PRICE: CONDO**



STONEHAVEN-WYNDHAM







**↓22%**MARCH 2024



## DAYS ON MARKET: FREEHOLD



STONEHAVEN-WYNDHAM







**↓46%**MARCH 2024

**7%**MARCH 2024

## DAYS ON MARKET: CONDO



STONEHAVEN-WYNDHAM









**0%**MARCH 2024





647-988-9080 

mich@michleung.com