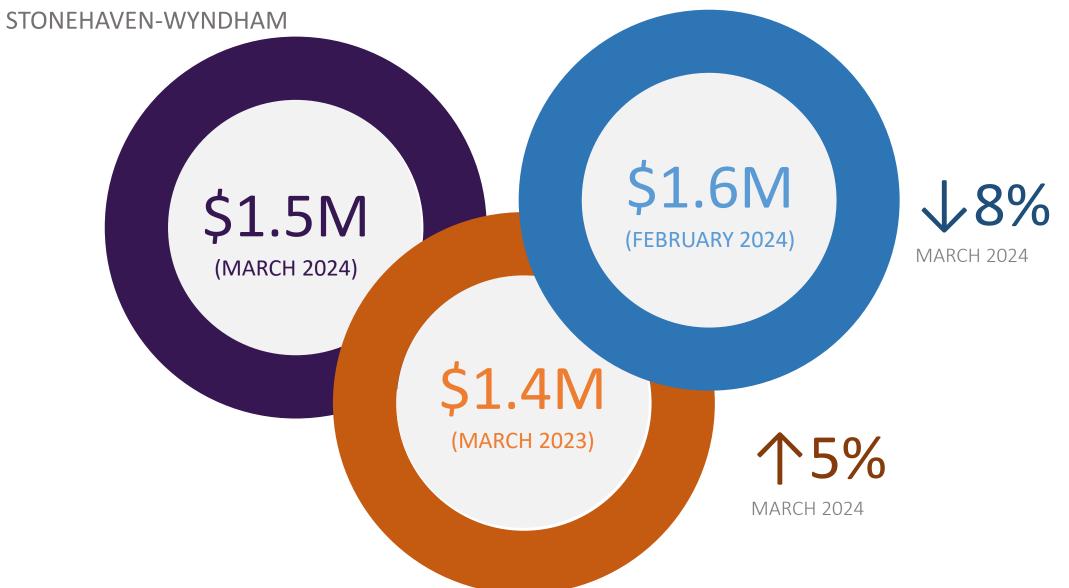

**ACTIVE LISTINGS: MARCH 2024**

# REMINERATION MICH LEUNG Realty Inc., Brokerage

STONEHAVEN-WYNDHAM







## **ACTIVE LISTINGS: MARCH 2023**



#### STONEHAVEN-WYNDHAM



## **ACTIVE LISTINGS: FEBRUARY 2024**





### **AVERAGE ASKING PRICE: FREEHOLD**



#### STONEHAVEN-WYNDHAM



#### **MARCH 2024**

\$1.7M was the average asking price across the 21 detached, semi-detached, and townhouse listings.



#### **MARCH 2023**

\$1.6M was the average asking price across the 17 detached, semi-detached, and townhouse listings. \^8\% MARCH 2024.



#### FEBRUARY 2024

**\$1.7M** was the average asking price across **23** detached, semi-detached, and townhouse listings. **0%** MARCH 2024.

## **AVERAGE ASKING PRICE: CONDO**



#### STONEHAVEN-WYNDHAM



## **AVERAGE SELLING PRICE: FREEHOLD**





## **AVERAGE SELLING PRICE: CONDO**



STONEHAVEN-WYNDHAM







**↓22%**MARCH 2024



## DAYS ON MARKET: FREEHOLD



STONEHAVEN-WYNDHAM







**↓46%**MARCH 2024

**7%**MARCH 2024

## DAYS ON MARKET: CONDO



STONEHAVEN-WYNDHAM









**0%**MARCH 2024





647-988-9080 

mich@michleung.com