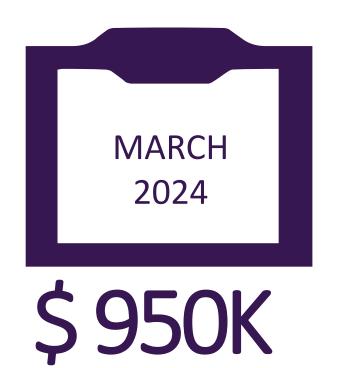

alty Inc., Brokerage

STONEHAVEN-WYNDHAM







## **ACTIVE LISTINGS: MARCH 2023**



#### STONEHAVEN-WYNDHAM



## **ACTIVE LISTINGS: FEBRUARY 2024**





### **AVERAGE ASKING PRICE: FREEHOLD**



#### STONEHAVEN-WYNDHAM



#### **MARCH 2024**

\$1.7M was the average asking price across the 21 detached, semi-detached, and townhouse listings.



#### **MARCH 2023**

\$1.6M was the average asking price across the 17 detached, semi-detached, and townhouse listings. \^8\% MARCH 2024.



#### FEBRUARY 2024

**\$1.7M** was the average asking price across **23** detached, semi-detached, and townhouse listings. **0%** MARCH 2024.

## **AVERAGE ASKING PRICE: CONDO**



#### STONEHAVEN-WYNDHAM



## **AVERAGE SELLING PRICE: FREEHOLD**





## **AVERAGE SELLING PRICE: CONDO**



STONEHAVEN-WYNDHAM







**↓22%**MARCH 2024



## DAYS ON MARKET: FREEHOLD



STONEHAVEN-WYNDHAM







**↓46%**MARCH 2024

**7%**MARCH 2024

## DAYS ON MARKET: CONDO



STONEHAVEN-WYNDHAM









**0%**MARCH 2024





647-988-9080 

mich@michleung.com