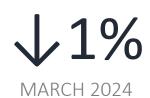

EHAVEN-WYNDHAM







## **ACTIVE LISTINGS: MARCH 2023**



#### STONEHAVEN-WYNDHAM



## **ACTIVE LISTINGS: FEBRUARY 2024**





### **AVERAGE ASKING PRICE: FREEHOLD**



#### STONEHAVEN-WYNDHAM



#### **MARCH 2024**

\$1.7M was the average asking price across the 21 detached, semi-detached, and townhouse listings.



#### **MARCH 2023**

\$1.6M was the average asking price across the 17 detached, semi-detached, and townhouse listings. \^8\% MARCH 2024.



#### FEBRUARY 2024

**\$1.7M** was the average asking price across **23** detached, semi-detached, and townhouse listings. **0%** MARCH 2024.

## **AVERAGE ASKING PRICE: CONDO**



#### STONEHAVEN-WYNDHAM



## **AVERAGE SELLING PRICE: FREEHOLD**





## **AVERAGE SELLING PRICE: CONDO**



STONEHAVEN-WYNDHAM







**↓22%**MARCH 2024



## DAYS ON MARKET: FREEHOLD



STONEHAVEN-WYNDHAM







**↓46%**MARCH 2024

**7%**MARCH 2024

## DAYS ON MARKET: CONDO



STONEHAVEN-WYNDHAM









**0%**MARCH 2024





647-988-9080 

mich@michleung.com