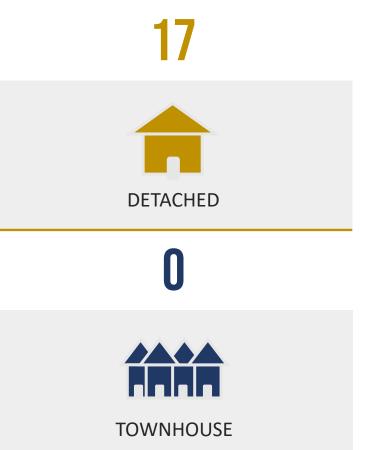

## **ACTIVE LISTINGS: MARCH 2023**

#### **MARCH 2023**

\$1.6M was the average asking price across the 17 detached, semi-detached, and townhouse listings. \^8\% MARCH 2024.