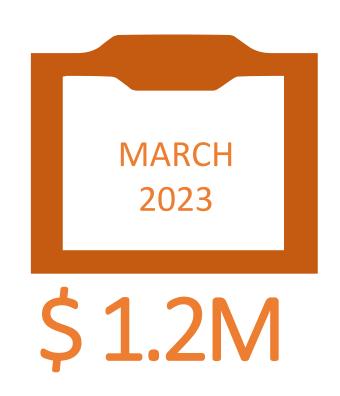

ty Inc., Brokerage

STONEHAVEN-WYNDHAM







## **ACTIVE LISTINGS: MARCH 2023**



#### STONEHAVEN-WYNDHAM



## **ACTIVE LISTINGS: FEBRUARY 2024**





### **AVERAGE ASKING PRICE: FREEHOLD**



#### STONEHAVEN-WYNDHAM



#### **MARCH 2024**

\$1.7M was the average asking price across the 21 detached, semi-detached, and townhouse listings.



#### **MARCH 2023**

\$1.6M was the average asking price across the 17 detached, semi-detached, and townhouse listings. \^8\% MARCH 2024.



#### FEBRUARY 2024

**\$1.7M** was the average asking price across **23** detached, semi-detached, and townhouse listings. **0%** MARCH 2024.

## **AVERAGE ASKING PRICE: CONDO**



#### STONEHAVEN-WYNDHAM



## **AVERAGE SELLING PRICE: FREEHOLD**





## **AVERAGE SELLING PRICE: CONDO**



STONEHAVEN-WYNDHAM







**↓22%**MARCH 2024



## DAYS ON MARKET: FREEHOLD



STONEHAVEN-WYNDHAM







**↓46%**MARCH 2024

**7%**MARCH 2024

## DAYS ON MARKET: CONDO



STONEHAVEN-WYNDHAM









**0%**MARCH 2024





647-988-9080 

mich@michleung.com