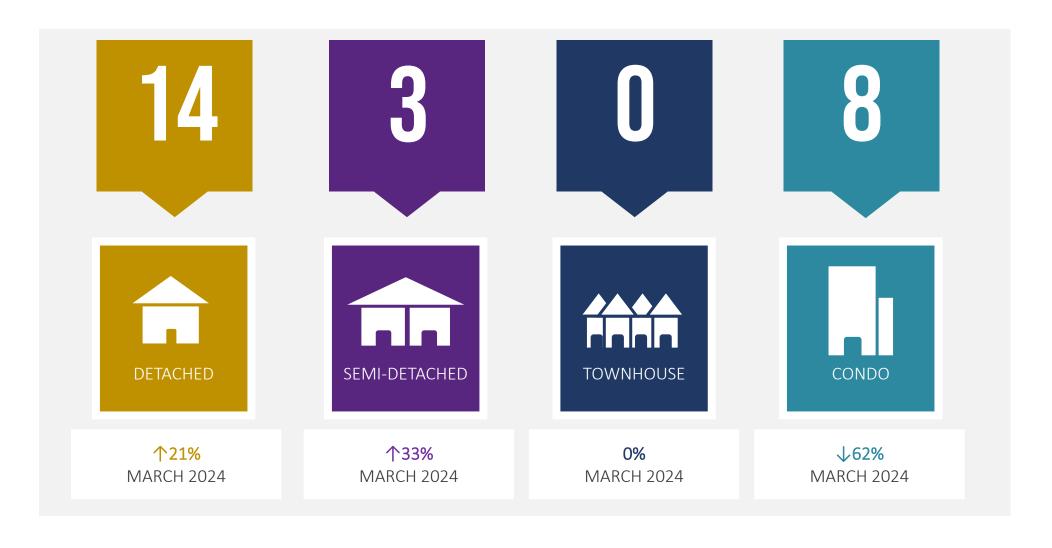

## **ACTIVE LISTINGS: MARCH 2024**

#### **MARCH 2024**

\$1.7M was the average asking price across the 21 detached, semi-detached, and townhouse listings.