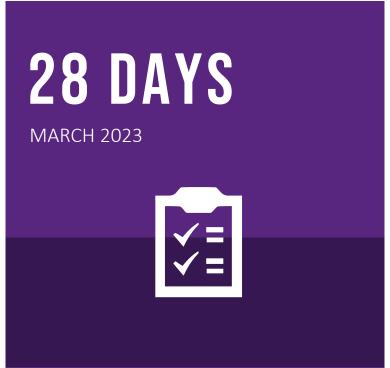

## DAYS ON MARKET: FREEHOLD

STONEHAVEN-WYNDHAM

**↓46%**MARCH 2024

**7%**MARCH 2024