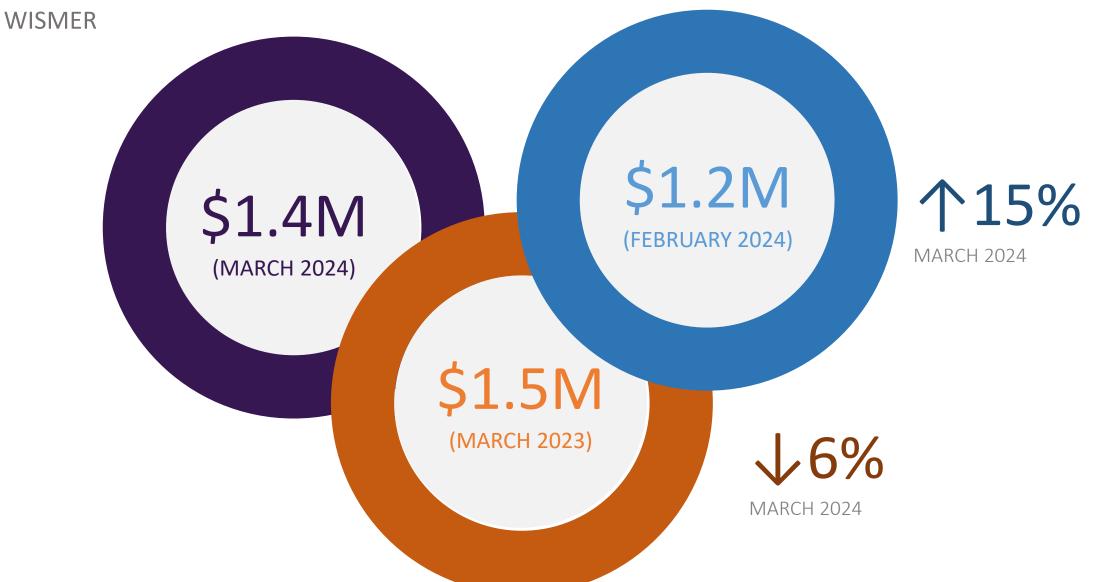

### **MARCH 2024**

\$1.4M was the average asking price across the 26 detached, semi-detached, and townhouse listings.

### **MARCH 2023**

\$1.3M was the average asking price across the 24 detached, semi-detached, and townhouse listings. ↑6% MARCH 2024.

### FEBRUARY 2024

\$1.2M was the average asking price across 18 detached, semi-detached, and townhouse listings. ↑14% MARCH 2024.