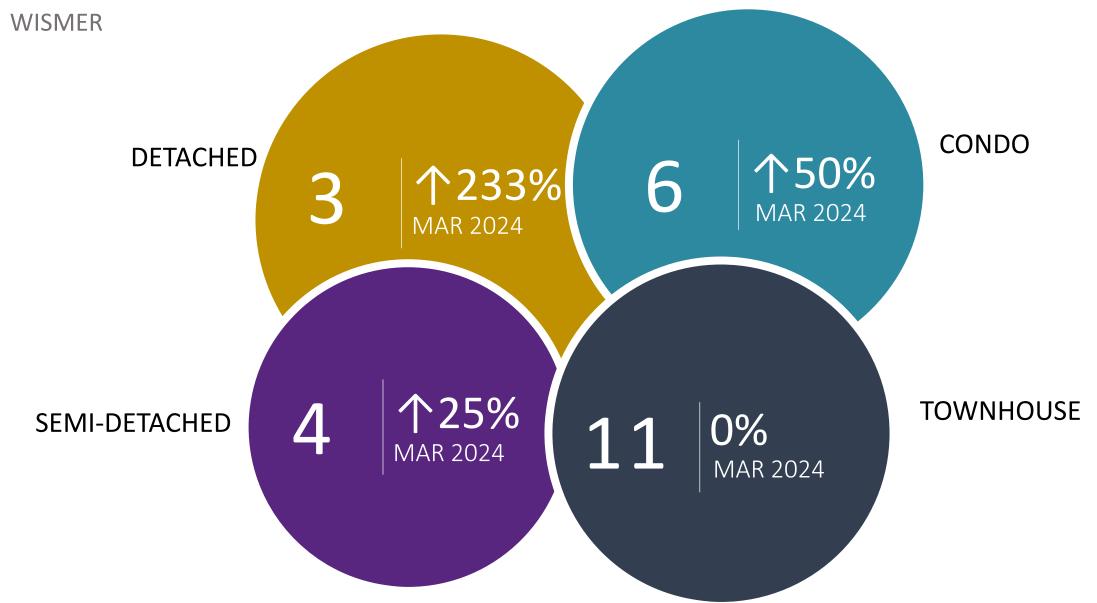

# **ACTIVE LISTINGS: MARCH 2024**

REMINERATION

MICH LEUNG Realty Inc., Brokerage

**WISMER** 