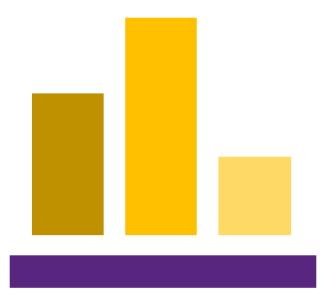

### **MARCH 2024**

\$1.4M was the average asking price across the 26 detached, semi-detached, and townhouse listings.

### **MARCH 2023**

\$1.3M was the average asking price across the 24 detached, semi-detached, and townhouse listings. ↑6% MARCH 2024.

### FEBRUARY 2024

\$1.2M was the average asking price across 18 detached, semi-detached, and townhouse listings. ↑14% MARCH 2024.