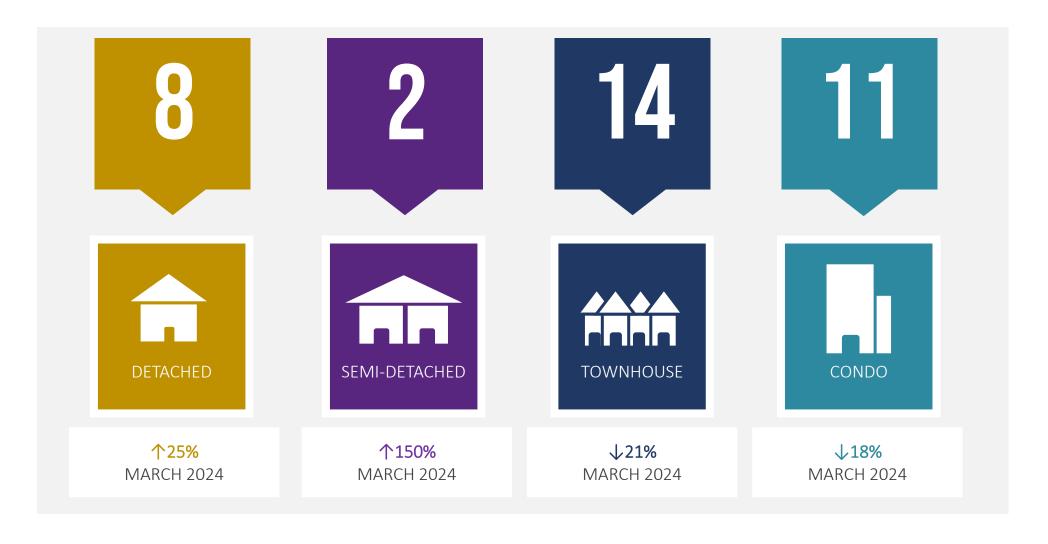

# **Market Infographics**





**℃** 647-988-9080 **⊠** mich@michleung.com



# MARKET UPDATE MARCH 2024

MHKCH ZUZ4





647-988-9080 

mich@michleung.com



# **WISMER NEIGHBOURHOOD SUMMARY**





**Active Listings** 



Average List Price

\$1.2M \$1.3M



Average Sale Price

16



Average Days On Market

Averages for residential and condo listings in MARCH 2024.

# **ACTIVE LISTINGS: MARCH 2024**

REMINERATION

MICH LEUNG Realty Inc., Brokerage

**WISMER** 







# **ACTIVE LISTINGS: MARCH 2023**



**WISMER** 



# **ACTIVE LISTINGS: FEBRUARY 2024**





# **AVERAGE ASKING PRICE: FREEHOLD**



**WISMER** 



### **MARCH 2024**

\$1.4M was the average asking price across the 26 detached, semi-detached, and townhouse listings.



### **MARCH 2023**

\$1.3M was the average asking price across the 24 detached, semi-detached, and townhouse listings. ↑6% MARCH 2024.



### FEBRUARY 2024

\$1.2M was the average asking price across 18 detached, semi-detached, and townhouse listings. ↑14% MARCH 2024.

# **AVERAGE ASKING PRICE: CONDO**



WISMER



# **AVERAGE SELLING PRICE: FREEHOLD**





# **AVERAGE SELLING PRICE: CONDO**



**WISMER** 







**129%**MARCH 2024

17%
MARCH 2024

# DAYS ON MARKET: FREEHOLD

REMINISTREMENT Realtron

MICH LEUNG Realty Inc., Brokerage

WISMER







**↓27%**MARCH 2024



#