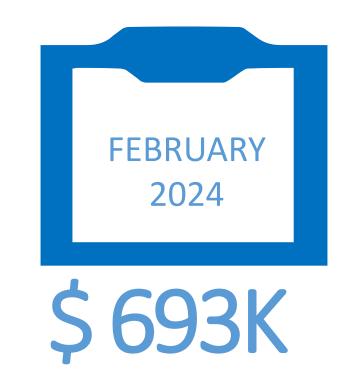

# **AVERAGE SELLING PRICE: CONDO**

**WISMER** 

**129%**MARCH 2024

17%
MARCH 2024