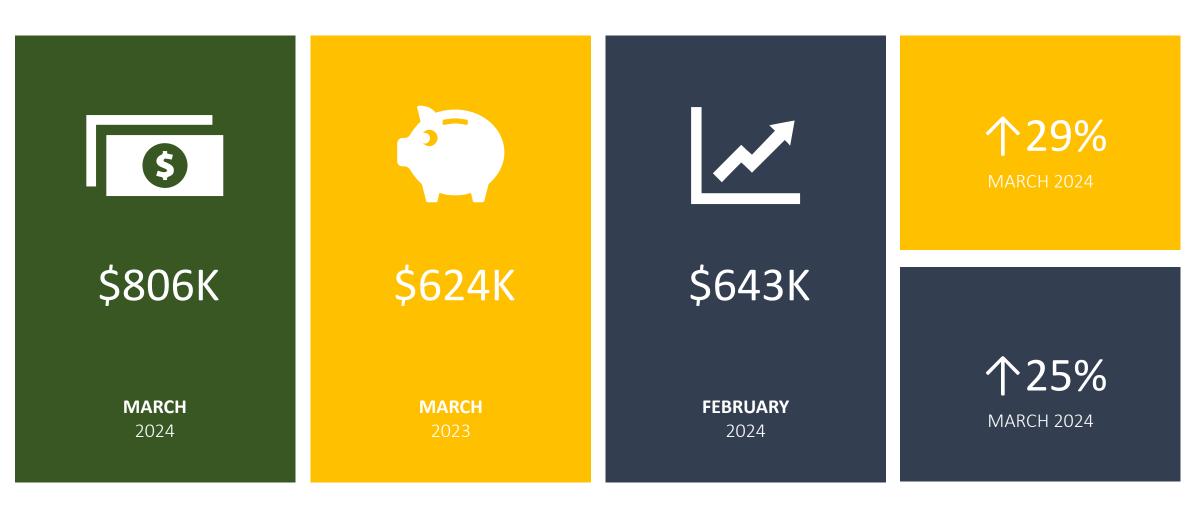

Average Sale Price

16



Average Days On Market

Averages for residential and condo listings in MARCH 2024.

# **ACTIVE LISTINGS: MARCH 2024**

REMINERATION

MICH LEUNG Realty Inc., Brokerage

**WISMER** 







# **ACTIVE LISTINGS: MARCH 2023**



**WISMER** 



# **ACTIVE LISTINGS: FEBRUARY 2024**





# **AVERAGE ASKING PRICE: FREEHOLD**



**WISMER** 



### **MARCH 2024**

\$1.4M was the average asking price across the 26 detached, semi-detached, and townhouse listings.



### **MARCH 2023**

\$1.3M was the average asking price across the 24 detached, semi-detached, and townhouse listings. ↑6% MARCH 2024.



### FEBRUARY 2024

\$1.2M was the average asking price across 18 detached, semi-detached, and townhouse listings. ↑14% MARCH 2024.

# **AVERAGE ASKING PRICE: CONDO**



WISMER



# **AVERAGE SELLING PRICE: FREEHOLD**





# **AVERAGE SELLING PRICE: CONDO**



**WISMER** 







**129%**MARCH 2024

17%
MARCH 2024

# DAYS ON MARKET: FREEHOLD

REMINISTREMENT Realtron

MICH LEUNG Realty Inc., Brokerage

WISMER







**↓27%**MARCH 2024



# DAYS ON MARKET: CONDO



**WISMER** 







120% MARCH 2024







647-988-9080 

mich@michleung.com